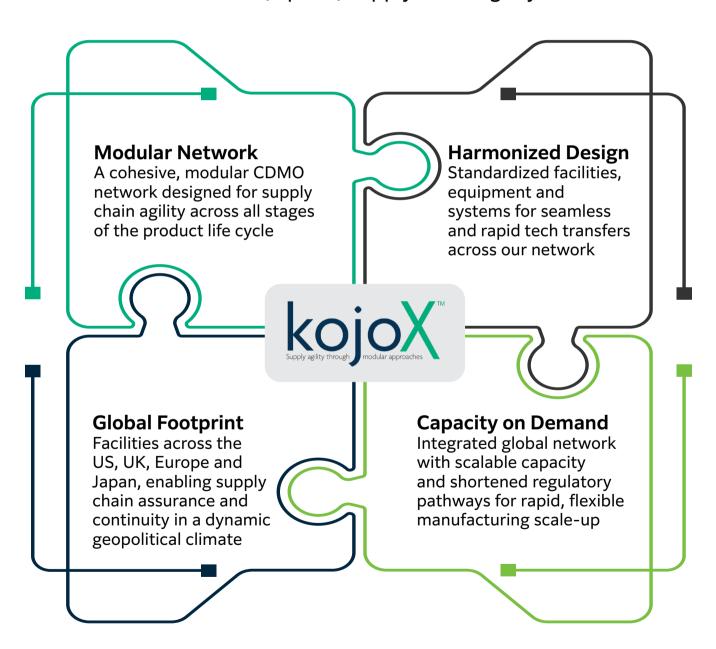

#### SUPPLY SECURITY

Raw materials sourced from the US, Europe, and Japan reduces geopolitical risks.